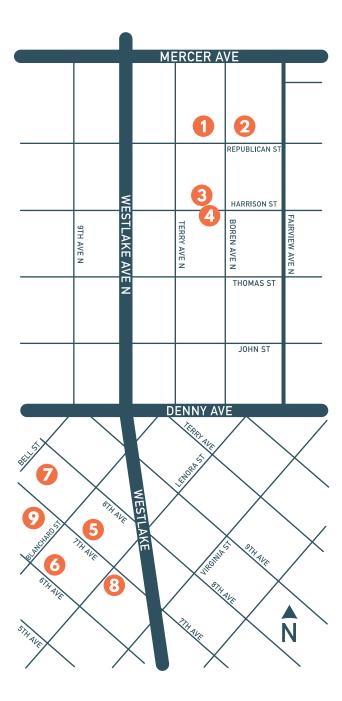

## **OBIDOS/RUFUS** 550 TERRY AVE N

Entrance on Republican St. between Terry Ave N. & Boren Ave N., on the left side of the alleyway

# **FIONA**

500 BOREN AVE N

Entrance on Republican St. between Fairview Ave & Boren Ave N.

### **INVICTUS** 410 TERRY AVE N

Entrance on northside of Harrison St. between Terry Ave N. & Boren Ave N.

# **RUBY/DAWSON** 345 BOREN AVE N

Entrance on southside of Harrison St. between Terry Ave N. & Boren Ave N.

# **RE:INVENT/THE SUMMIT** 2121 8TH AVE

Entrance on Blanchard between 7th Ave & 8th Ave; entrance on 8th between Lenora St. and Blanchard St.

# DAY 1 2121 7TH AVE

Entrance on 6th Ave between Lenora St. & Blanchard St.

# **NITRO**

2121 7TH AVE

Entrance on 8th Ave, between Bell St. & Blanchard St.

#### **DOPPLER** 2021 7TH AVE

Entrance on 6th Ave between Virginia St. & Lenora St.; entrance on Lenora between 7th Ave & 6th Ave.

## **FRONTIER** 2205 7TH AVE

Entrance from Bell St. or Blanchard St. between 6th Ave & 7th Ave.

Please note, if parking outside of the free parking hours, normal rates will take effect, and lost tickets pay a full day's rate.